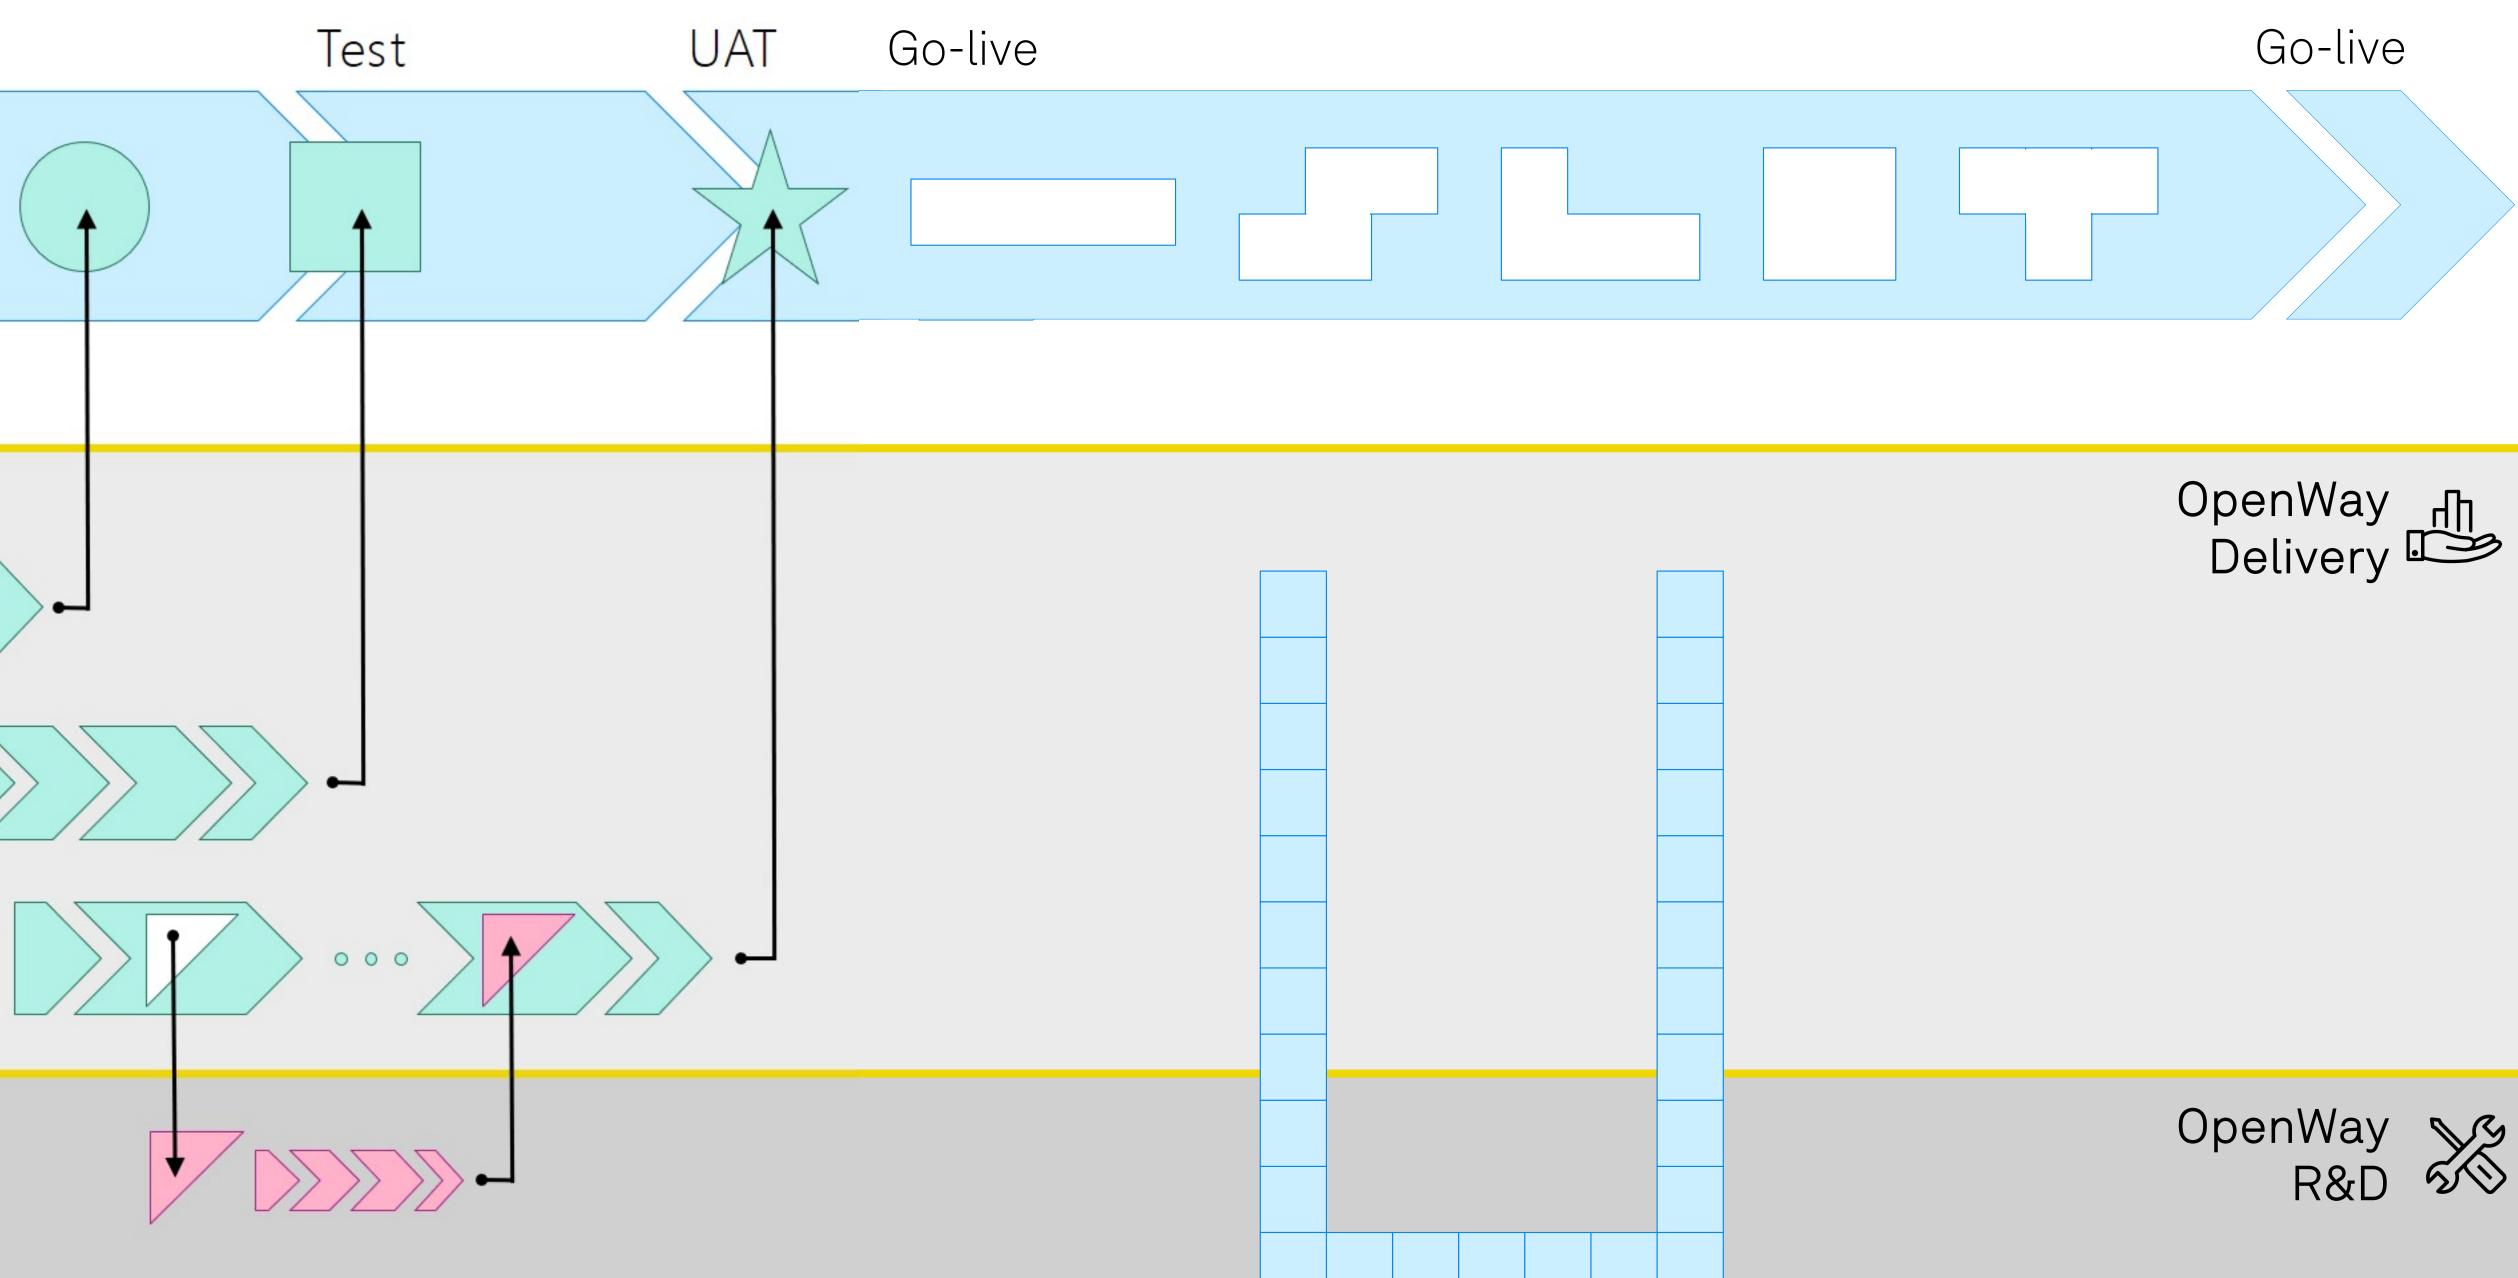

#### Large project / Expedition

OpenWay Delivery

#### Client IIII

OpenWay R&D

Key takeaways

Let OpenWay:

- Engage on Day 1
- Stay involved throughout the project
- Participate in key work streams:

Planning & coordination Business analysis Solution design & integration