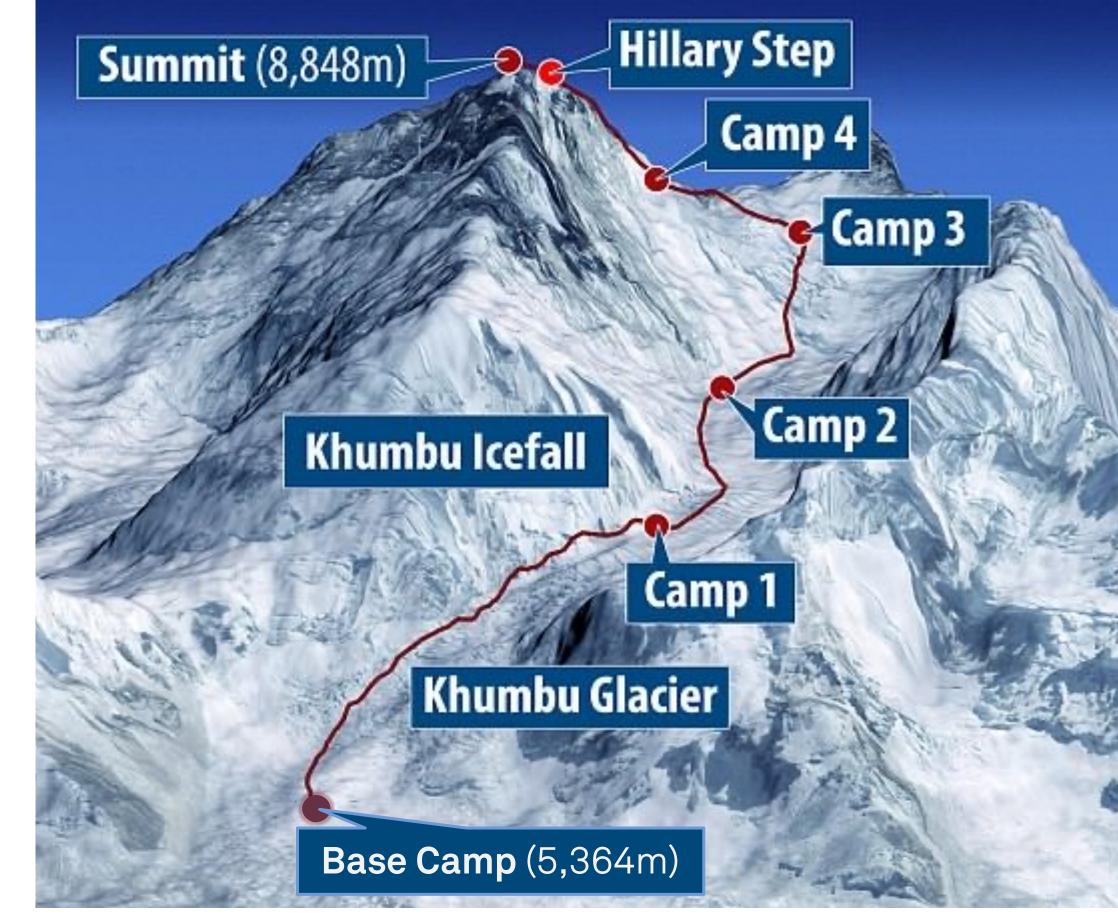

#### Large project / Expedition

OpenWay Delivery

#### Client IIII

OpenWay R&D

Key takeaways

Let OpenWay:

- Engage on Day 1
- Stay involved throughout the project
- Participate in key work streams:

Planning & coordination Business analysis Solution design & integration