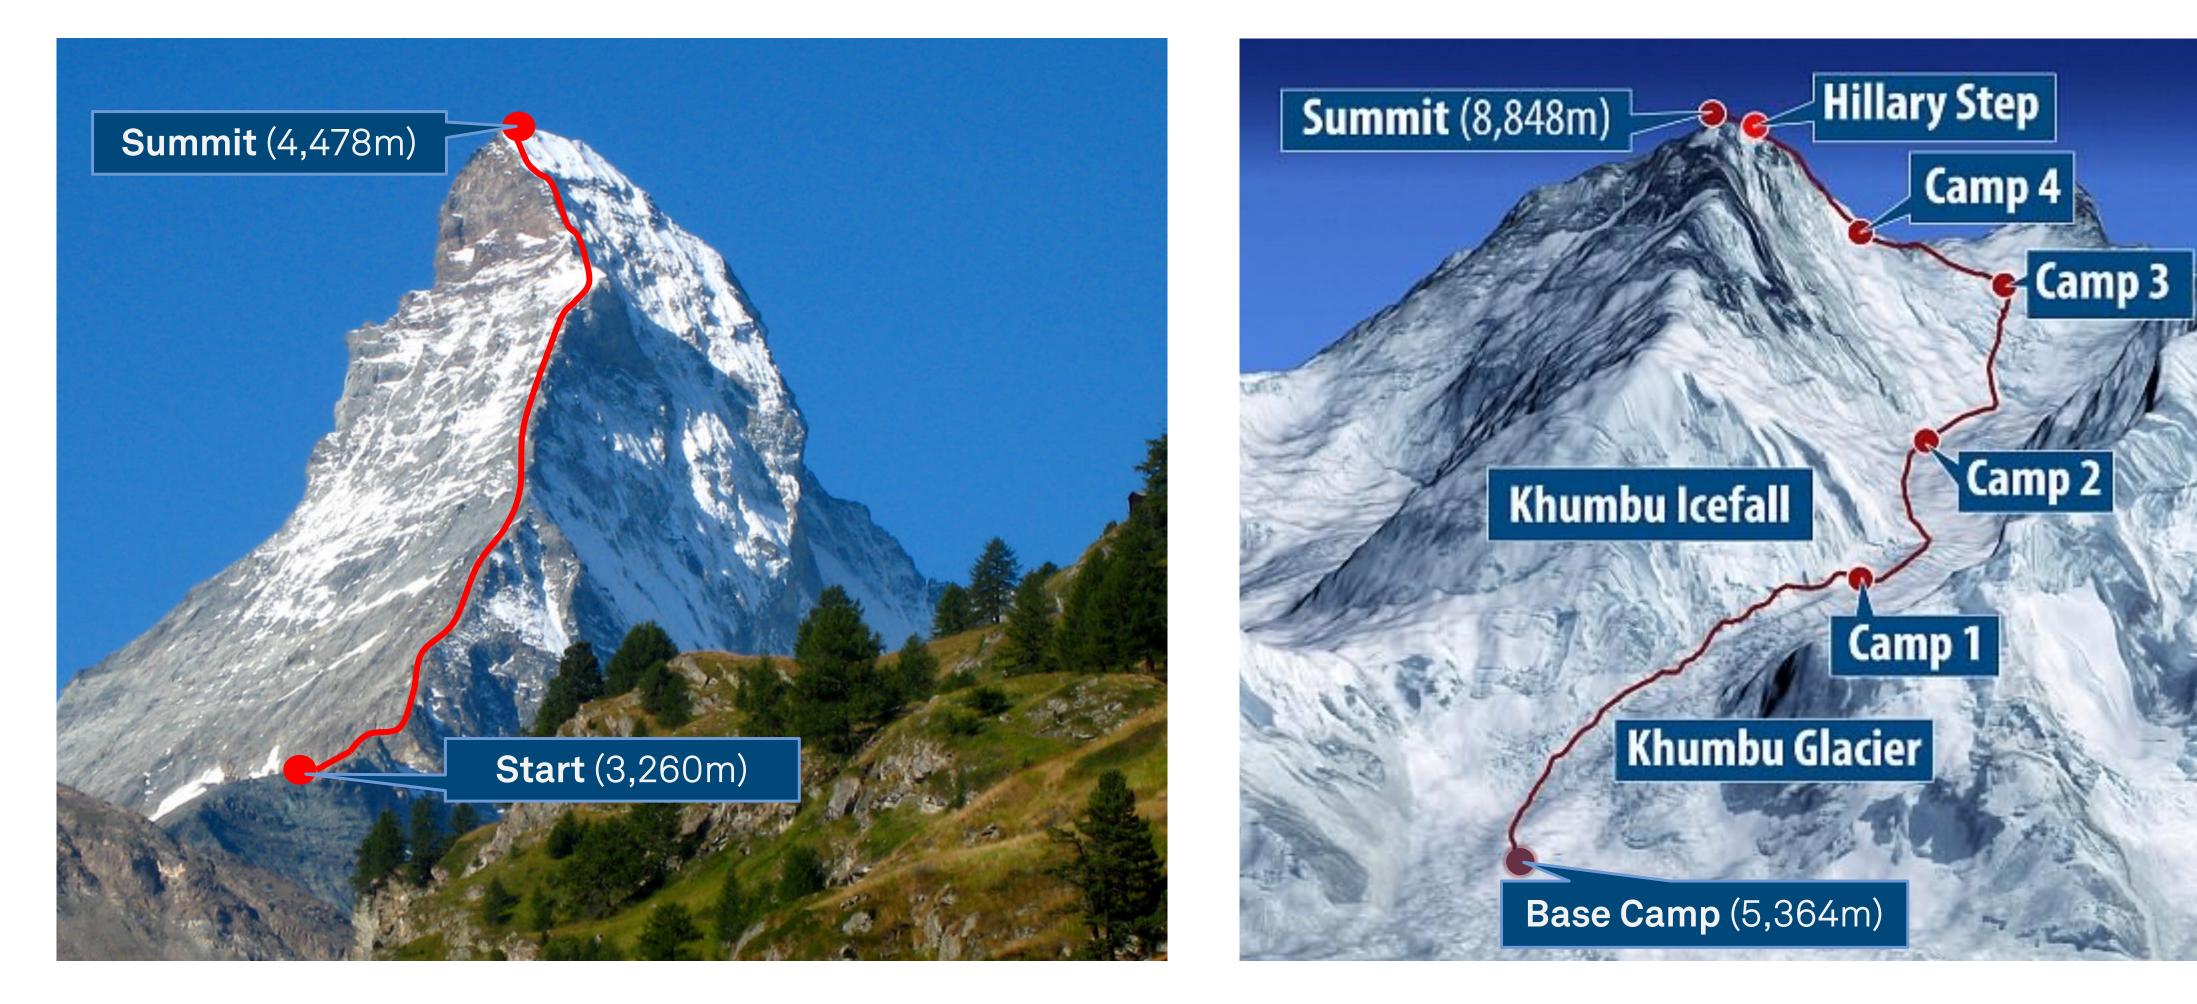

#### Large project / Expedition

OpenWay Delivery

#### Client IIII

OpenWay R&D

Key takeaways

Let OpenWay:

- Engage on Day 1
- Stay involved throughout the project
- Participate in key work streams:

Planning & coordination Business analysis Solution design & integration