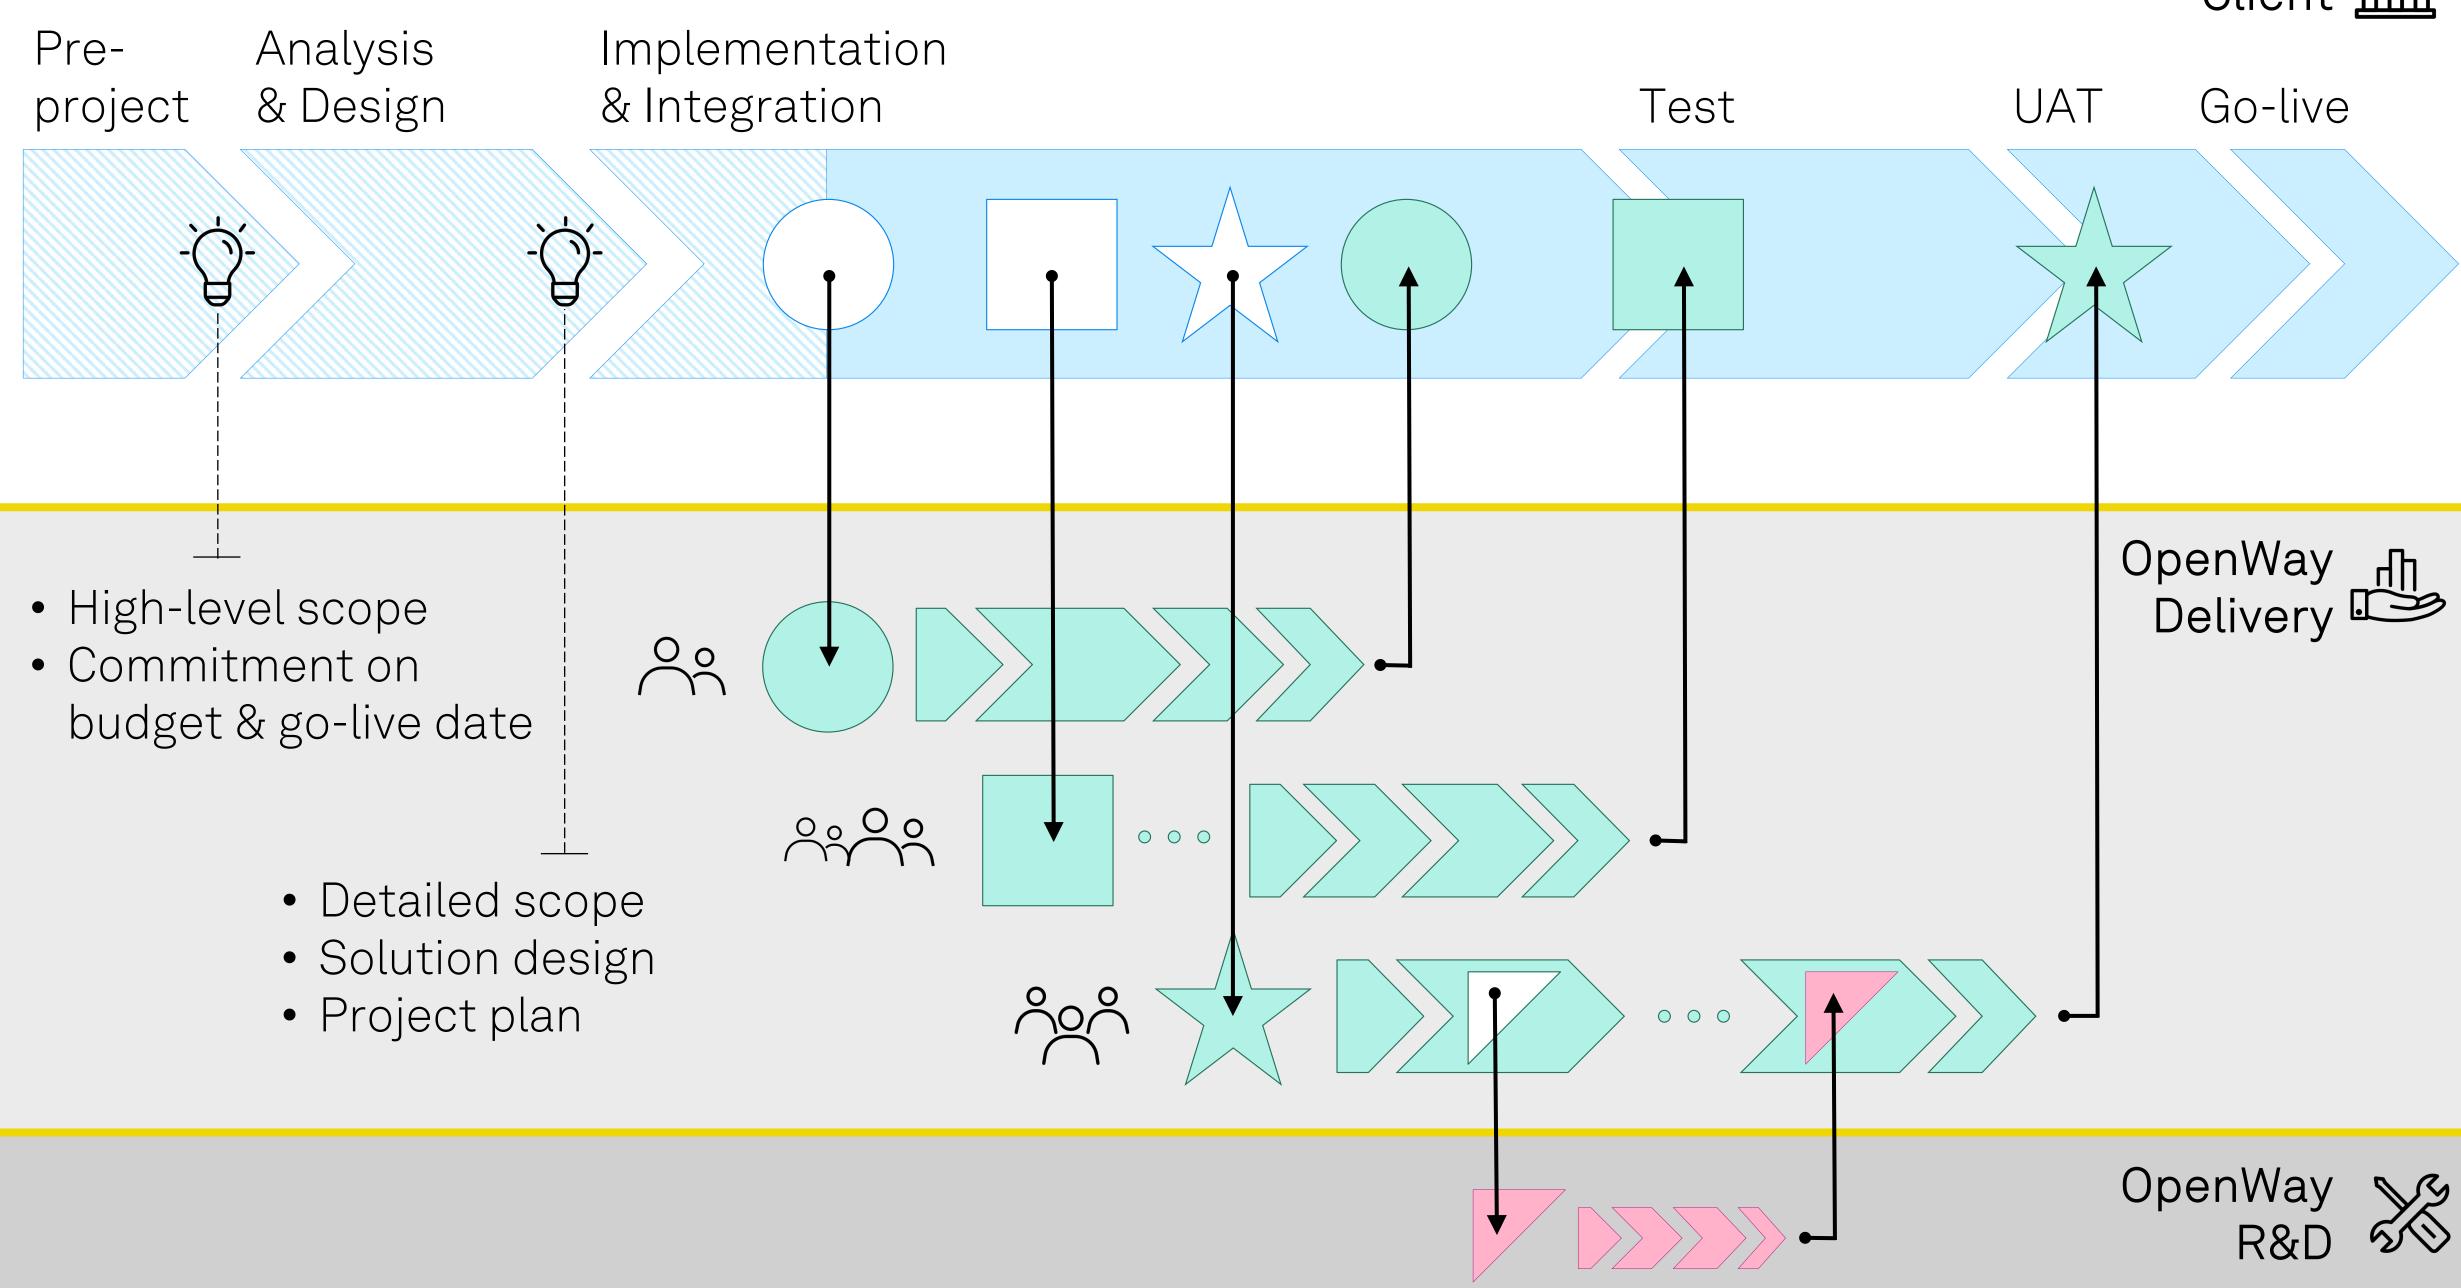

#### Large project / Expedition

OpenWay Delivery

#### Client IIII

OpenWay R&D

Key takeaways

Let OpenWay:

- Engage on Day 1
- Stay involved throughout the project
- Participate in key work streams:

Planning & coordination Business analysis Solution design & integration