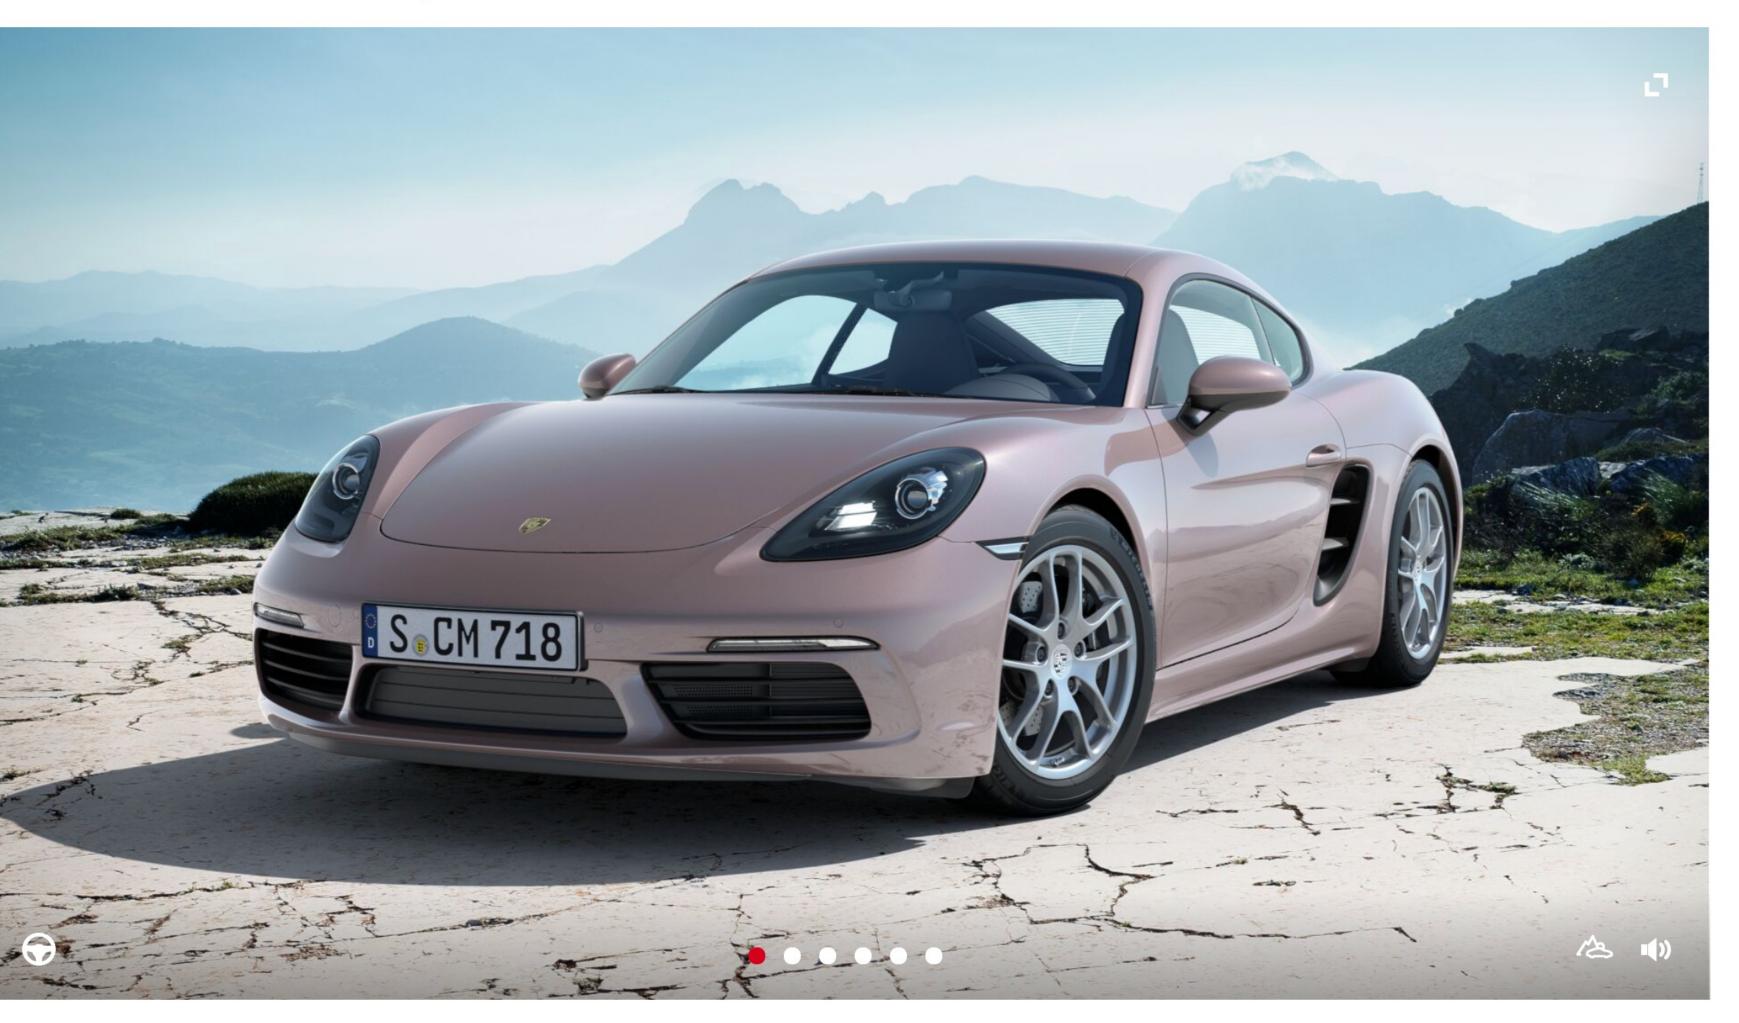

# 718 Cayman

# **Exterior Colours & Wheels**

# **Exterior Colour**

Python Green  $\odot$ 

£ 1,658.00

### Standard Colour

### Metallic Colour

# Wheels

19-inch Cayman S wheels

^

Models 1. Exterior Colours & Wheels

2. Interior Colours & Seats

3. Individual Options

4. Tequipment Accessories

5. Summary