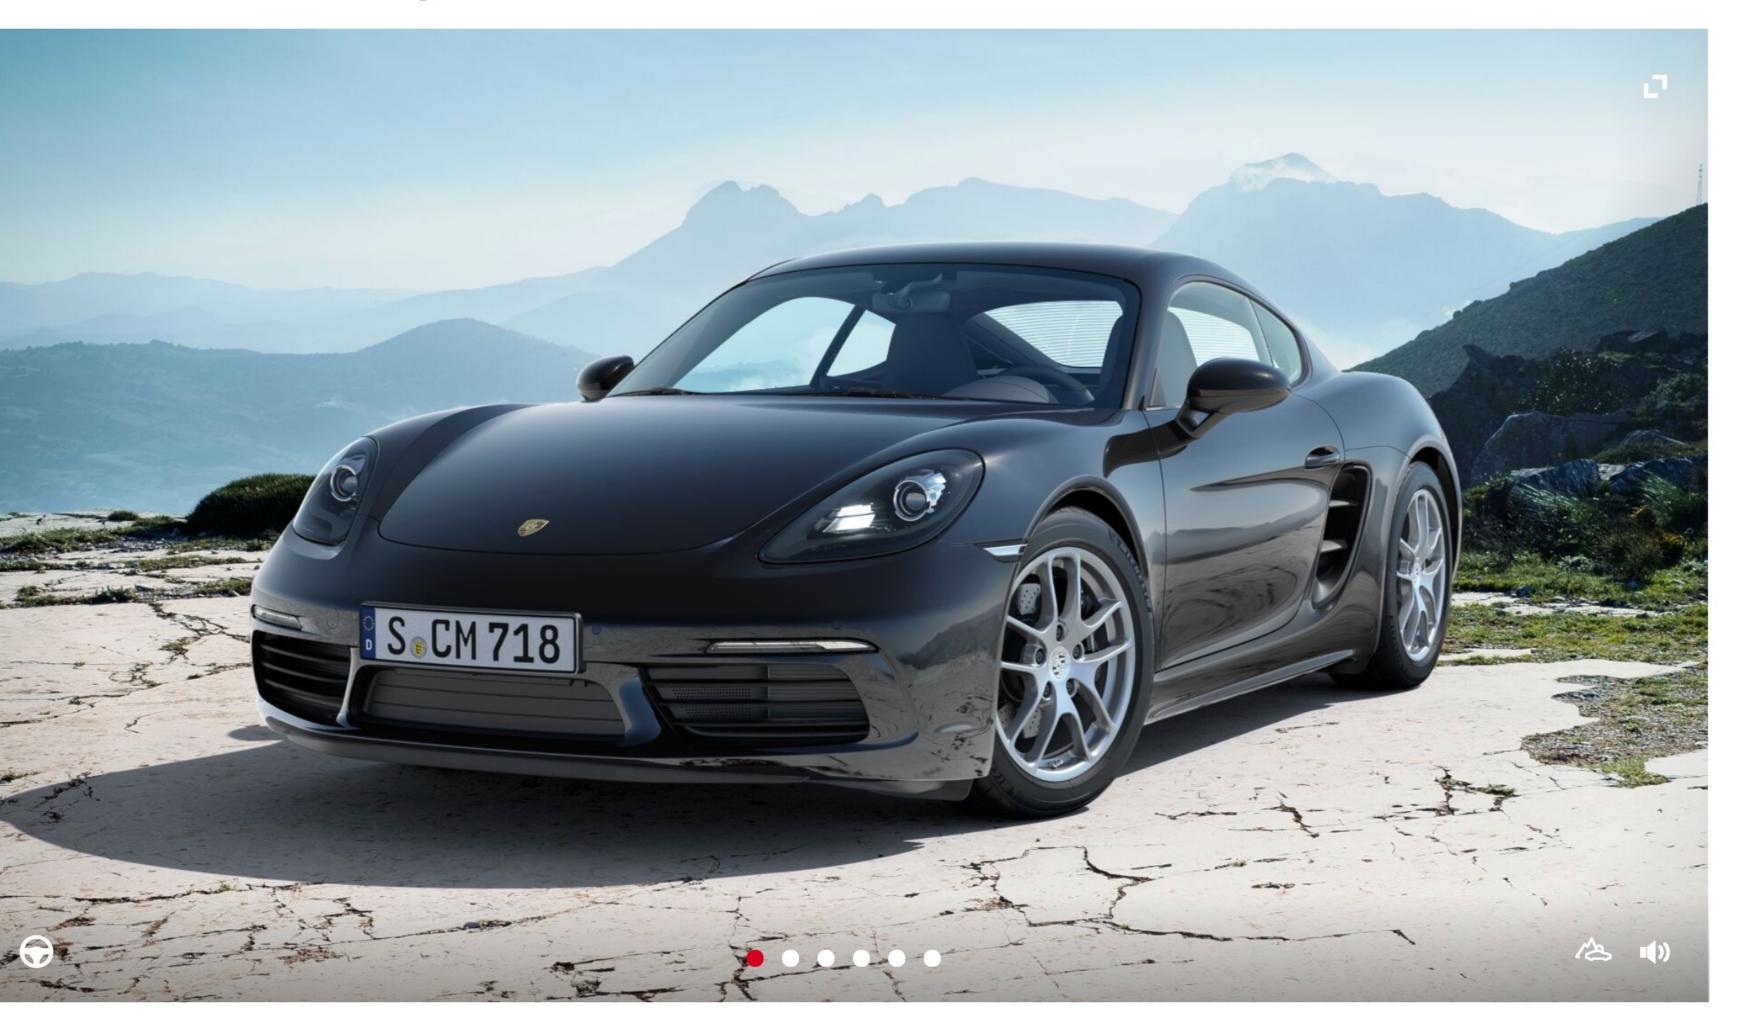

# 718 Cayman

# **Exterior Colours & Wheels**

# **Exterior Colour**

Black (i)

£ 0.00

### Standard Colour

# Wheels

18-inch Cayman wheels

£ 0.00

Models

1. Exterior Colours & Wheels

2. Interior Colours & Seats

3. Individual Options

4. Tequipment Accessories